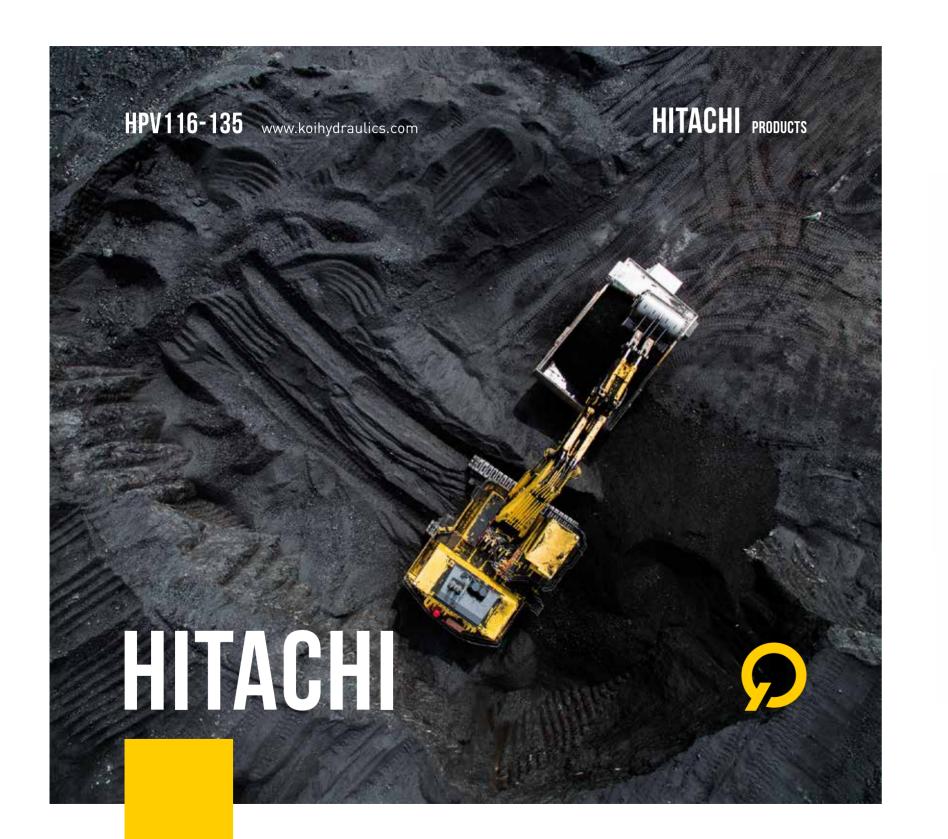

# HITACHI

KOI HYDRAULICS OFFERS A WIDENING VARIETY OF CUSTOM DESIGNS/SPARE PARTS AND PRODUCTS SPECIFIC TO YOUR HITACHI EXCAVATOR.

Each spare parts is unique to Koi Hydraulics and will improve your operation through increased performance and/or ease of use. Find out more about how a small investment can have a large impact.

IT IS ONE OF OUR MAIN PRODUCT LINES. HPV116-135